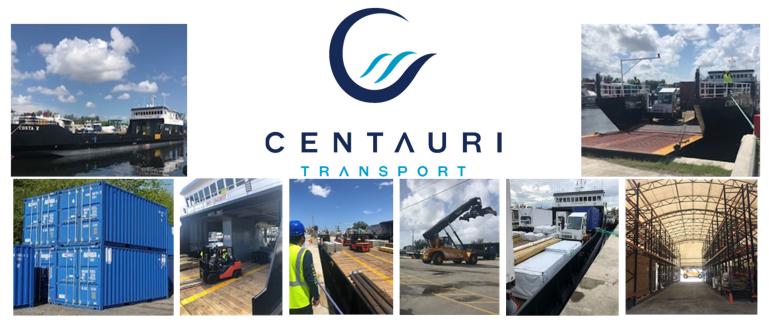

# <u>Centauri Transport, LLC</u>

Centauri Transport is a US owned and operated, ocean shipping and logistics company, based in Miami, Florida. The Company's fleet of 500 Ton and 1,000 Ton Cargo Vessels sail weekly from Miami, Florida to multiple destinations in the Bahamas and maintains capacity to provide dedicated charter service to the Caribbean.

## **Shipping Terminal**

#### **Company Controlled Capabilities**

- Miami River, Base of Operations
- 3.5 Acres & 600' of Waterfront Dock
- US Customs Bonded
- US Coast Guard Certified
- 24/7 Bonded Security
- 11,400 SF Warehouse
- Frozen and Chilled Storage
- Dry Storage, Indoor and Outdoor
- All Stevedoring Operations
- Consolidations and In-Transit Storage

Cargo Transport, Landing Craft

| <u>Costa V</u>   | <u>Costa VI</u> |
|------------------|-----------------|
| 190 Ft           | 160 Ft          |
| 500 Ton Capacity | 500 Ton C       |

## <u>Bahamas Pearl</u> 190 Ft

- 500 Ton Capacity 1,000 Ton Capacity
- All Shallow Draft Vessels, Capable of Operating in 6' to 8' of Water
- Direct, Beach Landing or Traditional Port Operations
- Roll On/Roll Off or Deck Loaded
- All Vessels Operate with Tractor Head and Forklift Onboard for Easy Cargo Handling at Destination
- Each Vessel Operates with a Crew of 8 to 10
- All Vessels are Twin Diesel Powered, Average Operating Speeds of 8 to 12 Knots

### Shipping and Operating, Heavy Equipment

Centauri Transport's fleet of owned shipping and heavy, operating equipment includes:

- 100 Shipping Containers Dry, Refrigerated and Open Flat Racks
- 96 Chassis
- 15 Forklifts and Telehandlers
- 8 Yard Mules (Tractor Heads)